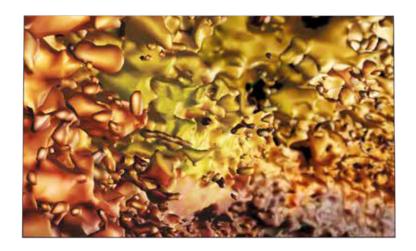

## **CONCEPT**

Opacarophilia from latin means to love or to have passion for sunsets, looking for that special place when you travel to see the best possible sunset. 'Opaca' encapsulates a beautiful sunset and freezes it forever in a 3D scene, rendering it by glitching part of that scene into an abstract illustration.